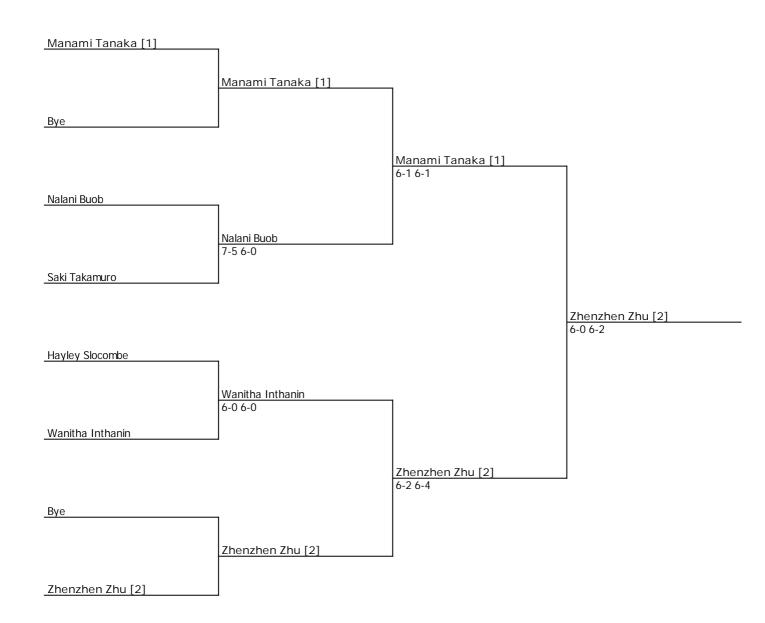

## Bendigo Wheelchair Tennis Open 2019 UNIQLO Wheelchair Tennis Tour WS - WOMEN'S SINGLES CONSOLATION

| Week of City, Country |               |            | Tourn. Key            | ITF Referee |
|-----------------------|---------------|------------|-----------------------|-------------|
| 09 JAN 2019           | Bendigo,, AUS |            | WC-ITFSS-AUS-01A-2019 | Iain Smith  |
| Quarterfinals         |               | Semifinals | Final                 | Winner      |

|                  |                 |                 | www.itftennis.com      |
|------------------|-----------------|-----------------|------------------------|
| # Seeded Players | # Alternates    | Replacing       | Draw date/time:        |
| 1 Manami Tanaka  |                 |                 | Last Direct Acceptance |
| 2 Zhenzhen Zhu   |                 |                 |                        |
|                  |                 |                 | Player representatives |
|                  |                 |                 |                        |
|                  |                 |                 | Class a trust          |
|                  |                 |                 | Signature              |
|                  |                 |                 | Iain Smith             |
|                  | 1 Manami Tanaka | 1 Manami Tanaka | 1 Manami Tanaka        |